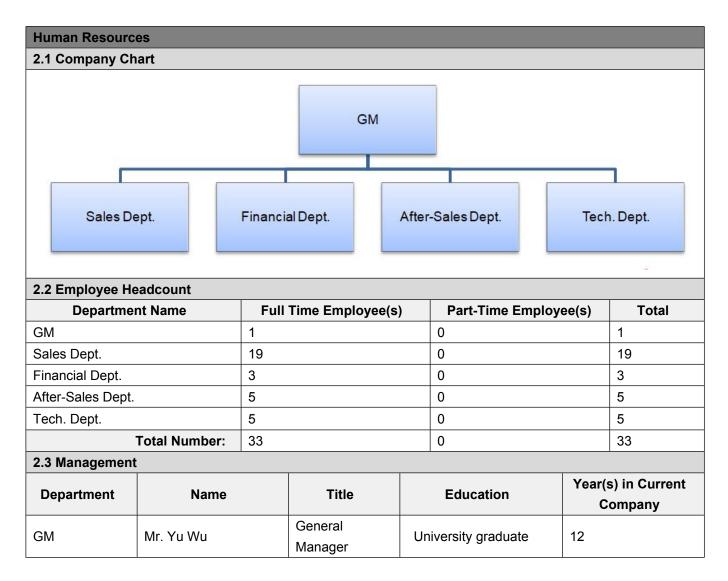

#### **Section 2: Human Resources**

| Report No: 22684739_T | Report date: 13/Dec./2021 A | ssessed By | Andy Kang |          |         |
|-----------------------|-----------------------------|------------|-----------|----------|---------|
| CONFIDENTIAL          | All Rights Reserved         |            |           | Page No: | 6 of 21 |